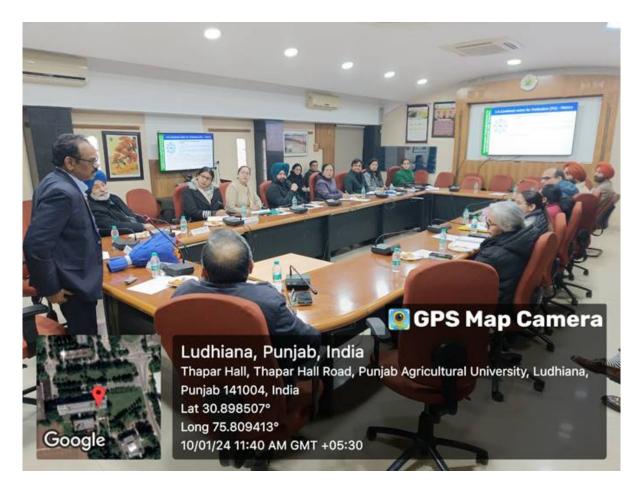

## Lecture on 'Creating Learner Centric Environment for Quality Enhancement - NIRF Perspective'

The Internal Quality Assurance Cell (IQAC) organized a lecture on 'Creating Learner Centric Environment for Quality Enhancement - NIRF Perspective' at the Committee room of the Vice Chancellor on January 10, 2024 for all Officers, Deans and Directors of the University. The guest speaker for the lecture was Dr. K. Veeranjaneyulu, Librarian and Head- Central Library, NIT, Warangal. The speaker stressed upon the requisites for achieving quality parameters. The lecture was very comprehensive and highlighted the gaps where PAU needs to invest its efforts for achieving further excellence.

## News Coverage after the Event

The Internal Quality Assurance Cell (IQAC), Punjab Agricultural University (PAU), organized a lecture on "Creation of a learner-centric environment- NIRF Perspective" for all the officers, deans and directors of the University. The guest speaker Dr K Veeranjaneyulu, Librarian and Head-Central Library, NIT, Warangal, stressed upon the requisites for achieving quality parameters. The ecture was very comprehensive and highlighted the gaps where PAU needs to invest its efforts for achieving further excellence.